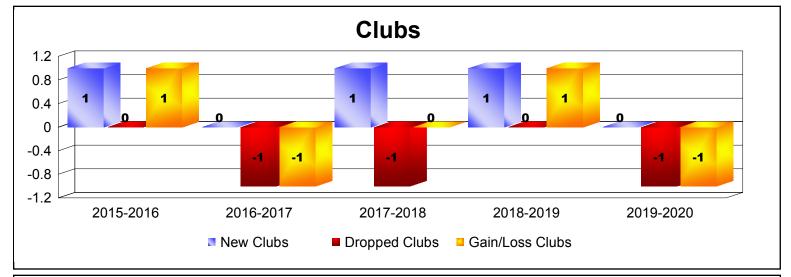

District 34 C

As of December 2019 Cumulative

| Year      | New<br>Clubs | Dropped<br>Clubs | Gain/<br>Loss<br>Clubs | New<br>Members | Charter<br>Members | Reinstate<br>Members | Transfer<br>Members | Total<br>Member<br>Added | Total<br>Members<br>Dropped | Gain/<br>Loss<br>Members |
|-----------|--------------|------------------|------------------------|----------------|--------------------|----------------------|---------------------|--------------------------|-----------------------------|--------------------------|
| 2015-2016 | 1            | 0                | 1                      | 100            | 40                 | 3                    | 7                   | 150                      | -156                        | -6                       |
| 2016-2017 | 0            | -1               | -1                     | 114            | 2                  | 5                    | 13                  | 134                      | -202                        | -68                      |
| 2017-2018 | 1            | -1               | 0                      | 141            | 31                 | 7                    | 7                   | 186                      | -203                        | -17                      |
| 2018-2019 | 1            | 0                | 1                      | 153            | 32                 | 4                    | 3                   | 192                      | -141                        | 51                       |
| 2019-2020 | 0            | -1               | -1                     | 53             | 8                  | 3                    | 5                   | 69                       | -87                         | -18                      |
| Average   | 1            | -1               | 0                      | 112            | 23                 | 4                    | 7                   | 146                      | -158                        | -12                      |