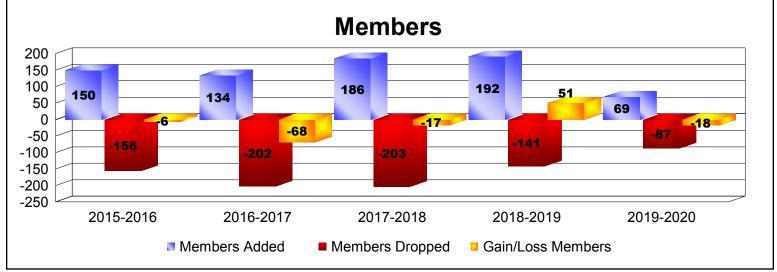

District 34 C

As of December 2019 Cumulative

| Year      | New<br>Clubs | Dropped<br>Clubs | Gain/<br>Loss<br>Clubs | New<br>Members | Charter<br>Members | Reinstate<br>Members | Transfer<br>Members | Total<br>Member<br>Added | Total<br>Members<br>Dropped | Gain/<br>Loss<br>Members |
|-----------|--------------|------------------|------------------------|----------------|--------------------|----------------------|---------------------|--------------------------|-----------------------------|--------------------------|
| 2015-2016 | 1            | 0                | 1                      | 100            | 40                 | 3                    | 7                   | 150                      | -156                        | -6                       |
| 2016-2017 | 0            | -1               | -1                     | 114            | 2                  | 5                    | 13                  | 134                      | -202                        | -68                      |
| 2017-2018 | 1            | -1               | 0                      | 141            | 31                 | 7                    | 7                   | 186                      | -203                        | -17                      |
| 2018-2019 | 1            | 0                | 1                      | 153            | 32                 | 4                    | 3                   | 192                      | -141                        | 51                       |
| 2019-2020 | 0            | -1               | -1                     | 53             | 8                  | 3                    | 5                   | 69                       | -87                         | -18                      |
| Average   | 1            | -1               | 0                      | 112            | 23                 | 4                    | 7                   | 146                      | -158                        | -12                      |